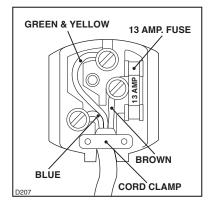

lines any liability should this safety measure not be observed.

If the plug that is fitted to your appliance is not suitable for your socket outlet, it must be cut off and the appropriate plug fitted.

Remove the fuse from the cut off plug.

The cut off plug should then be disposed of to prevent the hazard of shocks in case it should be plugged into a 13amp socket in another part of your home.



The wires in the mains lead are coloured in accordance with the following code:

| Green and Yellow | - Earth   |
|------------------|-----------|
| Blue             | - Neutral |
| Brown            | - Live    |

If you fit your own plug, the colours of the wires in the mains lead of your appliance may not correspond with the markings identifying the terminals in your plug, proceed as follows:



Connect the Green and Yellow (earth) wire to the terminal in the plug which is marked with the letter «E» or the earth symbol ⊕ or coloured green and yellow.

Connect the blue (neutral) wire to the terminal in the plug which is marked with the letter «N» or coloured black.

Connect the brown (live) wire to the terminal in the plug which is marked with the letter  ${\rm \ensuremath{\ vL}}{\scriptstyle \mbox{\ v}}$  or coloured red.

The plug moulded onto the lead incorporates a fuse.

For replacement, use a 13amp BSI362 fuse. Only ASTA or BSI approved fuses should be used.

The plug must not be used if the fuse cover/carrier is lost. The cover/carrier is indicated by the coloured insert at the base of the plug.

A replacement cover/carrier must be obtained from your local Zanussi Service